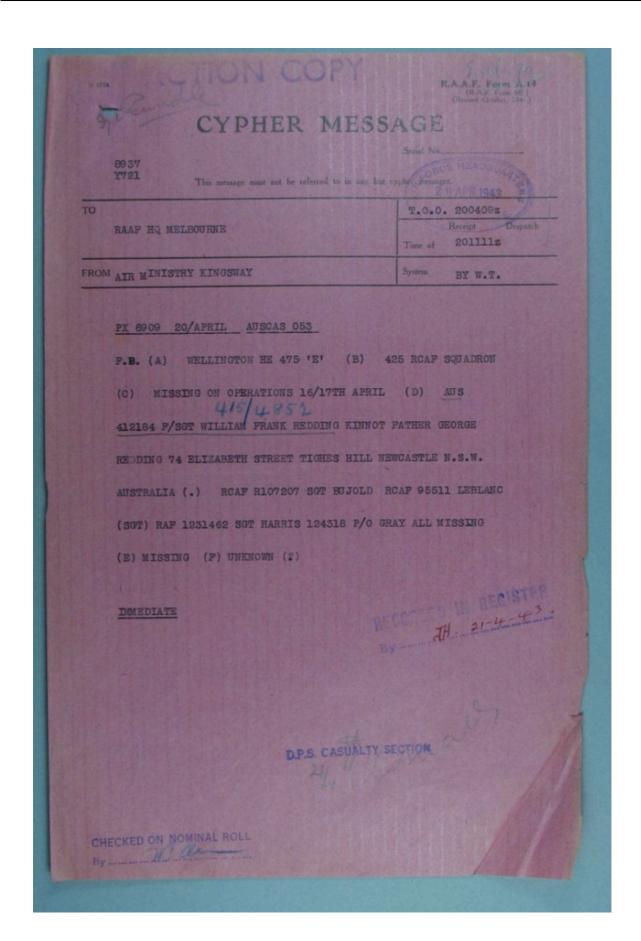

#### 19/20th Feb 1943 - Wilhelmshaven

Wellington Mk3 BJ652 KW-E

|                        |                                                                                                                                                                                                                                                                                                                                                                                                                                                                                                                                                                                                                                                                                                                                                                                                                                                                                                                                                                                                                                                                                                                                                                                                                                                                                                                                                                                                                                                                                                                                                                                                                                                                                                                                                                                                                                                                                                                                                                                                                                                                                                                                |                                                             |                           | -     | -    |                                                                                                                                                                                            |             |
|------------------------|--------------------------------------------------------------------------------------------------------------------------------------------------------------------------------------------------------------------------------------------------------------------------------------------------------------------------------------------------------------------------------------------------------------------------------------------------------------------------------------------------------------------------------------------------------------------------------------------------------------------------------------------------------------------------------------------------------------------------------------------------------------------------------------------------------------------------------------------------------------------------------------------------------------------------------------------------------------------------------------------------------------------------------------------------------------------------------------------------------------------------------------------------------------------------------------------------------------------------------------------------------------------------------------------------------------------------------------------------------------------------------------------------------------------------------------------------------------------------------------------------------------------------------------------------------------------------------------------------------------------------------------------------------------------------------------------------------------------------------------------------------------------------------------------------------------------------------------------------------------------------------------------------------------------------------------------------------------------------------------------------------------------------------------------------------------------------------------------------------------------------------|-------------------------------------------------------------|---------------------------|-------|------|--------------------------------------------------------------------------------------------------------------------------------------------------------------------------------------------|-------------|
|                        |                                                                                                                                                                                                                                                                                                                                                                                                                                                                                                                                                                                                                                                                                                                                                                                                                                                                                                                                                                                                                                                                                                                                                                                                                                                                                                                                                                                                                                                                                                                                                                                                                                                                                                                                                                                                                                                                                                                                                                                                                                                                                                                                |                                                             |                           |       |      |                                                                                                                                                                                            | 200         |
|                        | AFRCHAFT                                                                                                                                                                                                                                                                                                                                                                                                                                                                                                                                                                                                                                                                                                                                                                                                                                                                                                                                                                                                                                                                                                                                                                                                                                                                                                                                                                                                                                                                                                                                                                                                                                                                                                                                                                                                                                                                                                                                                                                                                                                                                                                       |                                                             |                           | 1 7   | IME  | DETAILS OF SORTIE OR FLIGHT                                                                                                                                                                | REFERENCES  |
| DATE                   | Type & NUMBER                                                                                                                                                                                                                                                                                                                                                                                                                                                                                                                                                                                                                                                                                                                                                                                                                                                                                                                                                                                                                                                                                                                                                                                                                                                                                                                                                                                                                                                                                                                                                                                                                                                                                                                                                                                                                                                                                                                                                                                                                                                                                                                  | CREW                                                        | Dury                      | Ur    | Down | METALS OF SAMUL OF LEGATO                                                                                                                                                                  | THE RESERVE |
| 19/20Feb.43<br>(NIGHT) | X. 3876 "D"                                                                                                                                                                                                                                                                                                                                                                                                                                                                                                                                                                                                                                                                                                                                                                                                                                                                                                                                                                                                                                                                                                                                                                                                                                                                                                                                                                                                                                                                                                                                                                                                                                                                                                                                                                                                                                                                                                                                                                                                                                                                                                                    | P/o. Smith, R.B.<br>P/S. Frudd, F.W.                        | Bombing<br>Wilhelmshaven. | 1755  | 2340 | This a/c carrying 3 x 500 lb bombs, 360 x 4 lb plus 16 x 30 lb. incends, arrived over the target at 2007 hrs flying at 15,200 ft. and at a speed of 165 msp.h. Visawas poor over           | A-264       |
|                        |                                                                                                                                                                                                                                                                                                                                                                                                                                                                                                                                                                                                                                                                                                                                                                                                                                                                                                                                                                                                                                                                                                                                                                                                                                                                                                                                                                                                                                                                                                                                                                                                                                                                                                                                                                                                                                                                                                                                                                                                                                                                                                                                | P/S. Anderson,J. I.<br>F/S. Anderson,L.M.<br>P/S. Rankin J. | 1                         |       |      | the target, the letter being obscured by low cloud and smoke<br>acreen. It was impossible to obtain a pin-point for these<br>reasons, and target was bounded on the Red marker flares seen |             |
|                        |                                                                                                                                                                                                                                                                                                                                                                                                                                                                                                                                                                                                                                                                                                                                                                                                                                                                                                                                                                                                                                                                                                                                                                                                                                                                                                                                                                                                                                                                                                                                                                                                                                                                                                                                                                                                                                                                                                                                                                                                                                                                                                                                | F/S. Redding . F.)-                                         |                           |       |      | over the bombing area. Four or live big lissnes were seen                                                                                                                                  |             |
|                        |                                                                                                                                                                                                                                                                                                                                                                                                                                                                                                                                                                                                                                                                                                                                                                                                                                                                                                                                                                                                                                                                                                                                                                                                                                                                                                                                                                                                                                                                                                                                                                                                                                                                                                                                                                                                                                                                                                                                                                                                                                                                                                                                |                                                             |                           | -     |      | through clowis. Glows from fires could be seen scattered ova<br>a large area. Light but inaccurate flak was experienced. Thi<br>aircraft landed at base, undamaged.                        |             |
|                        | B.J.652 "E"                                                                                                                                                                                                                                                                                                                                                                                                                                                                                                                                                                                                                                                                                                                                                                                                                                                                                                                                                                                                                                                                                                                                                                                                                                                                                                                                                                                                                                                                                                                                                                                                                                                                                                                                                                                                                                                                                                                                                                                                                                                                                                                    | P/O. Delisle,J.E.H.                                         |                           | 17581 | 2310 | mate of secondary 2 = 500 2h hombs 16 = 30 1h and 360 = A                                                                                                                                  | A-265       |
|                        | The state of the s | F/S. Biech, A.T.<br>Sgt. Halladay, L.M.                     |                           |       |      | 1b. incends, arrived over the target at 2006 hrs flying at 10,000 ft. Vis.was good with moonlight and 10th cloud at                                                                        |             |
|                        |                                                                                                                                                                                                                                                                                                                                                                                                                                                                                                                                                                                                                                                                                                                                                                                                                                                                                                                                                                                                                                                                                                                                                                                                                                                                                                                                                                                                                                                                                                                                                                                                                                                                                                                                                                                                                                                                                                                                                                                                                                                                                                                                | P/O. Gray, H.<br>P/S. Doucet, P.G.                          |                           |       |      | 10,000 ft. T.I. Markers and the target were seen in the bomb-<br>sight. Although this a/c's bombs could not be seen to drop on                                                             |             |
|                        |                                                                                                                                                                                                                                                                                                                                                                                                                                                                                                                                                                                                                                                                                                                                                                                                                                                                                                                                                                                                                                                                                                                                                                                                                                                                                                                                                                                                                                                                                                                                                                                                                                                                                                                                                                                                                                                                                                                                                                                                                                                                                                                                | Sgt. Maheu, P.G.)-                                          |                           |       |      | the target, the bomb aimer reported seeing a great many incendiaries drop. Numerous SL's co-operating with A.A.guna                                                                        |             |
|                        |                                                                                                                                                                                                                                                                                                                                                                                                                                                                                                                                                                                                                                                                                                                                                                                                                                                                                                                                                                                                                                                                                                                                                                                                                                                                                                                                                                                                                                                                                                                                                                                                                                                                                                                                                                                                                                                                                                                                                                                                                                                                                                                                | *                                                           |                           |       |      | were noticed. The letter fired light but inaccurate flak. No                                                                                                                               |             |
|                        |                                                                                                                                                                                                                                                                                                                                                                                                                                                                                                                                                                                                                                                                                                                                                                                                                                                                                                                                                                                                                                                                                                                                                                                                                                                                                                                                                                                                                                                                                                                                                                                                                                                                                                                                                                                                                                                                                                                                                                                                                                                                                                                                |                                                             |                           |       | 1    | enemy a/c was seen during this trip. The defenses seemed much weaker than expected. This a/c returned safely to base.                                                                      |             |

## **20/21st Feb 1943 - Mine Laying** Wellington Mk3

Wellington Mk3 BK332 KW-O

| - 1/                     | AIRCRAFT                      |                                                                                       |                           | Torr |      | The second of th | Paradana    |
|--------------------------|-------------------------------|---------------------------------------------------------------------------------------|---------------------------|------|------|--------------------------------------------------------------------------------------------------------------------------------------------------------------------------------------------------------------------------------------------------------------------------------------------------------------------------------------------------------------------------------------------------------------------------------------------------------------------------------------------------------------------------------------------------------------------------------------------------------------------------------------------------------------------------------------------------------------------------------------------------------------------------------------------------------------------------------------------------------------------------------------------------------------------------------------------------------------------------------------------------------------------------------------------------------------------------------------------------------------------------------------------------------------------------------------------------------------------------------------------------------------------------------------------------------------------------------------------------------------------------------------------------------------------------------------------------------------------------------------------------------------------------------------------------------------------------------------------------------------------------------------------------------------------------------------------------------------------------------------------------------------------------------------------------------------------------------------------------------------------------------------------------------------------------------------------------------------------------------------------------------------------------------------------------------------------------------------------------------------------------------|-------------|
| DATE                     | AIRCRAFT<br>Type & Number     | CREW                                                                                  | Dury                      | UP   | Down | DETAILS OF SORTIE OR FLIGHT                                                                                                                                                                                                                                                                                                                                                                                                                                                                                                                                                                                                                                                                                                                                                                                                                                                                                                                                                                                                                                                                                                                                                                                                                                                                                                                                                                                                                                                                                                                                                                                                                                                                                                                                                                                                                                                                                                                                                                                                                                                                                                    | REFERENCES. |
| 19/20 Feb. 43<br>(NIGHT) |                               | P/O. Clinton,R.S.<br>P/O. Rowe,A.G.                                                   | Bombing<br>Wilhelmshaven- | 1748 | 2303 | This a/c carrying 1 x 4000 lb bomb, arrived over the target at 2001 hrs. flying at 15,500 ft. Vis.was good above 5,000                                                                                                                                                                                                                                                                                                                                                                                                                                                                                                                                                                                                                                                                                                                                                                                                                                                                                                                                                                                                                                                                                                                                                                                                                                                                                                                                                                                                                                                                                                                                                                                                                                                                                                                                                                                                                                                                                                                                                                                                         | A- 274      |
|                          |                               | F/S. Latremouille,J.<br>F/S. Copeland,T.D.<br>Sgt. Cuthbert,S.<br>(P/O. Stafford,T.)- | R.                        |      |      | ft. but poor below that height, with 6-7/10th cloud, and a make acreen was apparently operating from West to Mast. The target was identified by 7.1 marker flares. The former was                                                                                                                                                                                                                                                                                                                                                                                                                                                                                                                                                                                                                                                                                                                                                                                                                                                                                                                                                                                                                                                                                                                                                                                                                                                                                                                                                                                                                                                                                                                                                                                                                                                                                                                                                                                                                                                                                                                                              | 4           |
|                          | <i>/</i> ·                    | (P/O. Stafford, P.)-                                                                  |                           |      |      | seen in the bomb sight and the bomb released accordingly. Low clouds hindered the crew from seeing results of their bombing. Light flak was experienced by this crew but Askagw seemed quite inaccurate. This a/c landed safely at base.                                                                                                                                                                                                                                                                                                                                                                                                                                                                                                                                                                                                                                                                                                                                                                                                                                                                                                                                                                                                                                                                                                                                                                                                                                                                                                                                                                                                                                                                                                                                                                                                                                                                                                                                                                                                                                                                                       | na —        |
|                          | ellington III.                | Sgt. Rivard, J. J.M.<br>F/S. Bryant, E.                                               | Sea-Search.               | 0939 | 1314 | Although this a/c covered many miles of open sea and in<br>fine weather, no truce could be found of the missing a/c<br>of 426 Squadron and no sightings of any description could                                                                                                                                                                                                                                                                                                                                                                                                                                                                                                                                                                                                                                                                                                                                                                                                                                                                                                                                                                                                                                                                                                                                                                                                                                                                                                                                                                                                                                                                                                                                                                                                                                                                                                                                                                                                                                                                                                                                               | A-275       |
|                          |                               | Sgt. Payette, B. Sgt. Douglass, H.H. F/S. Boileau, P.R. (Sgt. Chene, B.)              | ,                         |      | -    | of 425 Squadron and no signings of any description could<br>be reported. Trip uneventful.                                                                                                                                                                                                                                                                                                                                                                                                                                                                                                                                                                                                                                                                                                                                                                                                                                                                                                                                                                                                                                                                                                                                                                                                                                                                                                                                                                                                                                                                                                                                                                                                                                                                                                                                                                                                                                                                                                                                                                                                                                      |             |
| •                        | 34.153 "P"                    | P/S. Spooner, Cal.<br>P/S. Leigh, J.E.<br>Sgt. MacKey, R.S.                           |                           | 0938 | 1315 | This aircraft cruised in the opposite direction of our other aircraft. Sether was fair and see fairly calm. No trace could be found of WC Rienchard and his missing crew. No sinking of any kind could be reported.                                                                                                                                                                                                                                                                                                                                                                                                                                                                                                                                                                                                                                                                                                                                                                                                                                                                                                                                                                                                                                                                                                                                                                                                                                                                                                                                                                                                                                                                                                                                                                                                                                                                                                                                                                                                                                                                                                            | A=276       |
| $\rightarrow \checkmark$ |                               | F/S. LeDressay, F.M. Set. Blackert, S.G. (F/S. Manning, A.)-                          |                           |      |      | No signting or any kind could be reported.                                                                                                                                                                                                                                                                                                                                                                                                                                                                                                                                                                                                                                                                                                                                                                                                                                                                                                                                                                                                                                                                                                                                                                                                                                                                                                                                                                                                                                                                                                                                                                                                                                                                                                                                                                                                                                                                                                                                                                                                                                                                                     |             |
| 20/21 Peb.43<br>(NIGHT)  | Wellington III<br>B.X.332 "0" | Sgt. Bujold, P.L.<br>Sgt. Harris, W.<br>F/S. Redding, W.F.                            | Cardening<br>Nectarine I. | 1750 | 2201 | This s/c carrying two mines reached the gardening area at 1943 hrs. Pin-point on tip of Ameland island. Vis. was good                                                                                                                                                                                                                                                                                                                                                                                                                                                                                                                                                                                                                                                                                                                                                                                                                                                                                                                                                                                                                                                                                                                                                                                                                                                                                                                                                                                                                                                                                                                                                                                                                                                                                                                                                                                                                                                                                                                                                                                                          | A-277       |
|                          |                               | P/O.Gray, H. Sgt. Leblanc, J.M.                                                       |                           |      |      | and no cloud, Yags. were dropped from a height of 500 feet at 5 seconds interval. Parachutes were seen to open and mines strike the sea. No sighting of any kind were made. A very successful but uneventful trip.                                                                                                                                                                                                                                                                                                                                                                                                                                                                                                                                                                                                                                                                                                                                                                                                                                                                                                                                                                                                                                                                                                                                                                                                                                                                                                                                                                                                                                                                                                                                                                                                                                                                                                                                                                                                                                                                                                             |             |
|                          |                               | (Sgt. Smith, PLA.)-                                                                   | /                         | -    |      | A vary successful out minvential trips                                                                                                                                                                                                                                                                                                                                                                                                                                                                                                                                                                                                                                                                                                                                                                                                                                                                                                                                                                                                                                                                                                                                                                                                                                                                                                                                                                                                                                                                                                                                                                                                                                                                                                                                                                                                                                                                                                                                                                                                                                                                                         |             |

#### 28th Feb 1943 - St Nasaire

Wellington Mk3 BK652 KW-E

|                                     |                                                     |                                                                                                                                |                        | 425 (R.C.    |      |                                                                                                                                                                                                                                                                                                                                                                                                                                                                                                                                                                                                                                                                                                                                                                                                                                                                                                                                                                                                                                                                                                                                                                                                                                                                                                                                                                                                                                                                                                                                                                                                                                                                                                                                                                                                                                                                                                                                                                                                                                                                                                                               | 21.        |
|-------------------------------------|-----------------------------------------------------|--------------------------------------------------------------------------------------------------------------------------------|------------------------|--------------|------|-------------------------------------------------------------------------------------------------------------------------------------------------------------------------------------------------------------------------------------------------------------------------------------------------------------------------------------------------------------------------------------------------------------------------------------------------------------------------------------------------------------------------------------------------------------------------------------------------------------------------------------------------------------------------------------------------------------------------------------------------------------------------------------------------------------------------------------------------------------------------------------------------------------------------------------------------------------------------------------------------------------------------------------------------------------------------------------------------------------------------------------------------------------------------------------------------------------------------------------------------------------------------------------------------------------------------------------------------------------------------------------------------------------------------------------------------------------------------------------------------------------------------------------------------------------------------------------------------------------------------------------------------------------------------------------------------------------------------------------------------------------------------------------------------------------------------------------------------------------------------------------------------------------------------------------------------------------------------------------------------------------------------------------------------------------------------------------------------------------------------------|------------|
| (*2511) WL 9855-<br>(*20056-9511) W | -31 60,000 9/48 T.S. 700<br>L 95532-6345 2058 18747 | IA 700                                                                                                                         | For 1                  | THE MONTH OF | ME   |                                                                                                                                                                                                                                                                                                                                                                                                                                                                                                                                                                                                                                                                                                                                                                                                                                                                                                                                                                                                                                                                                                                                                                                                                                                                                                                                                                                                                                                                                                                                                                                                                                                                                                                                                                                                                                                                                                                                                                                                                                                                                                                               |            |
| DATE                                | AIRCRAFT<br>Type & Number                           | Caew                                                                                                                           | DUTY                   | UP           | Down | DETAILS OF SORTIE OR FLIGHT                                                                                                                                                                                                                                                                                                                                                                                                                                                                                                                                                                                                                                                                                                                                                                                                                                                                                                                                                                                                                                                                                                                                                                                                                                                                                                                                                                                                                                                                                                                                                                                                                                                                                                                                                                                                                                                                                                                                                                                                                                                                                                   | REFERENCES |
| 26/27 Feb.ii<br>(NIGHT)             | 5 Wellington III<br>B-X-340 *T*                     | P/O. Doucette, T.A.<br>P/O. Dagroches, J.O. L.<br>P/S. Peloguin, A.<br>Sgt. Vollens, D.<br>Sgt. Gray, B.<br>(P/O. Hell, T.F.)- | Bombing<br>Cologne.    | 19002        | 0038 | This m/c carrying 3 x 500 lb bombs, 350 x 4 lb and 30 x 4 lb M. Type incendiaries, arrived over the target at 2125 hrs. flying at 16,000 ft. Via.was good although the target was exerted by a might have, although our bombs were arounded in the target, the latter was too bright at the time to see any bomb burats. The whole area appeared to be a solid mass of I the pilot also reported seeing about 12 large explosions in target area. Light but acquarte Thak was experienced by this craw. A few uneffective S/L's were also seen in different pay of the town. This a/c returned safely to base.                                                                                                                                                                                                                                                                                                                                                                                                                                                                                                                                                                                                                                                                                                                                                                                                                                                                                                                                                                                                                                                                                                                                                                                                                                                                                                                                                                                                                                                                                                                | A-303      |
| •                                   | X.,5876 "U"<br>-(                                   | p/O. Smith, R.B.<br>VS. Prudd, F.W.<br>V/S. Anderson, J.I.<br>V/S. Anderson, L.M.<br>V/S. Rankin, J.<br>V/S. Williott, G.W.)-  | •                      | 18581        | 0109 | This s/c carrying 3 x 500 lb bosbs, 130 x h lb plus 30 x h lt Trye incends, reached the target at 2126 hrs flying at a height of 14,600 ft, and a speed of 180 m.p.h. *air Yisibilit Bosbed on T. I. markers flares. Target seen through bosb sight and was well slight, a very successful trip and this s/c returned to base undamaged.                                                                                                                                                                                                                                                                                                                                                                                                                                                                                                                                                                                                                                                                                                                                                                                                                                                                                                                                                                                                                                                                                                                                                                                                                                                                                                                                                                                                                                                                                                                                                                                                                                                                                                                                                                                      | A-304      |
| (NIGHT)                             | 3B.K.465 "A"                                        | Sgt. Michaud. J.P.<br>170. Lymburner, J.L.<br>Bgt. Brown,F.H.<br>17S. Woodrow,J.H.<br>17S. McMillan, M.T.                      | Bombing<br>St.Nasaire. | 1816         | 0012 | This a/o carrying 3 x 500 lh G.P.hombs, 350 x A lb, 30 | A-305      |
|                                     | -, -(                                               | P/O. Howard, R.J.)                                                                                                             |                        |              |      | seem to ourse. Sandrel used, heavy list embouries and<br>town seemed on fire for 70 miles on reaching the coast.<br>Successful trip. a/c returned to base undamaged.                                                                                                                                                                                                                                                                                                                                                                                                                                                                                                                                                                                                                                                                                                                                                                                                                                                                                                                                                                                                                                                                                                                                                                                                                                                                                                                                                                                                                                                                                                                                                                                                                                                                                                                                                                                                                                                                                                                                                          |            |
|                                     | B.K.344 *B*                                         | P/L. Hudson, J. P/S. Bell, Dah. Bgt. Judge, D. P/S. Champagne, J. J. P/S. Tresblay J. E. P/O. Damphy, E.R.)                    |                        | 1814         | 0041 | This a/c carrying 5 x 300 lb G.P.bembs, 350 x 4 lb plus 30 x 4 lb "X" Type and 16 x 30 lb incends, reached the target at 2127 hrs flying at a height of 13,000 ft. and at a speed of 160 m.p.h. Vis. good with no cloud but slight hase. Pla-point on river to North of target and docks. Target seen through be sight. Results of own bombing not seen. Best fires were obset between docks and estuary to N.R. of docks other fires over whole arms. Heavy Tak was encountered. Yery good trip believed.                                                                                                                                                                                                                                                                                                                                                                                                                                                                                                                                                                                                                                                                                                                                                                                                                                                                                                                                                                                                                                                                                                                                                                                                                                                                                                                                                                                                                                                                                                                                                                                                                    | X 2 4      |
|                                     | X.3876 "D'                                          | P/O. Smith, R.B.<br>/S. Prudd, F.W.<br>P/S. Anderson, J.I.<br>F/S. Anderson, L.M.<br>F/S. Sankin, J.<br>F/O. Kitt, S.)-        | -                      | 1815         | 0059 | to be successful. Returned to base safely.  This a/c carrying 3 x 500 lbs.c.P.bombs, 330 x 4 lb.plus 30 x 4 lb. "X" Type and 16 x 50 lb incends, reached target at 2124 hrs. flying at a height of 14,000 ft at a speed of 180 m.p.h Target identified by green a xxxx red markers. Tharse seen through bomb sight. Hig fire observed on east side of town a tabe two other large fires in target ares. Mandrel not carrie                                                                                                                                                                                                                                                                                                                                                                                                                                                                                                                                                                                                                                                                                                                                                                                                                                                                                                                                                                                                                                                                                                                                                                                                                                                                                                                                                                                                                                                                                                                                                                                                                                                                                                    | A-307      |
|                                     | -(                                                  | P/O. Kitt, 5.)-                                                                                                                |                        |              |      | Heavy flak was encountered. A successful trip. a/c returned to base undamaged.                                                                                                                                                                                                                                                                                                                                                                                                                                                                                                                                                                                                                                                                                                                                                                                                                                                                                                                                                                                                                                                                                                                                                                                                                                                                                                                                                                                                                                                                                                                                                                                                                                                                                                                                                                                                                                                                                                                                                                                                                                                | ****       |
|                                     |                                                     | Sgt. Bujold, P.L.<br>Sgt. Harris, W.<br>P/S. Redding, W.P.<br>P/O. Gray, B.                                                    |                        | 18122        | 0005 | This a/o carrying 5 x 500 lb G.P.bembs, 330 x 4 lb plus 30 x 4. lb "I" Type and 16 x 30 lb incends, reached target at 2121 brs flying at a height of 13,000 ft. Vis.fair, have. Target identified by red & green flares and river Loire. Target see                                                                                                                                                                                                                                                                                                                                                                                                                                                                                                                                                                                                                                                                                                                                                                                                                                                                                                                                                                                                                                                                                                                                                                                                                                                                                                                                                                                                                                                                                                                                                                                                                                                                                                                                                                                                                                                                           | B06-4      |
| •                                   |                                                     | Bgt. Leblanc, J.M.<br>Bgt. Hele C.T.)-                                                                                         |                        |              |      | through book sight but result of own boshing not observed, but large firm were observed. Wing and funelage of a/o holed by flak. Pabric torn off top of port wing, Heavy flak concentrationer terms, tairly accurate. Pighter (F. W.190) sighted 5 mil West of target. s/c landed at Harwell with no casualties sust by crew.                                                                                                                                                                                                                                                                                                                                                                                                                                                                                                                                                                                                                                                                                                                                                                                                                                                                                                                                                                                                                                                                                                                                                                                                                                                                                                                                                                                                                                                                                                                                                                                                                                                                                                                                                                                                 |            |