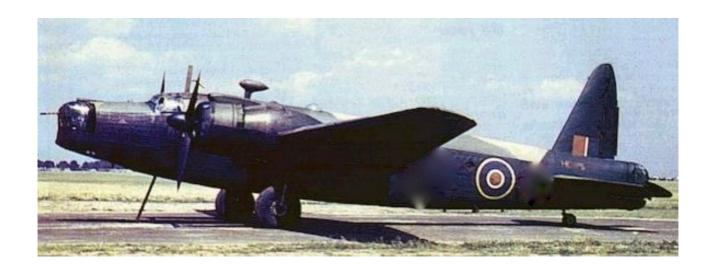

#### The Vickers Wellington

A Wellington Mk3

The Vickers Wellington was a British twin-engined, long-range medium bomber. It was designed during the mid-1930s at Brooklands in Weybridge, Surrey, led by Vickers-Armstrongs' chief designer Rex Pierson; a key feature of the aircraft is its geodetic airframe fuselage structure, principally designed by Barnes Wallis.

The Wellington was used as a night bomber in the early years of the Second World War, performing as one of the principal bombers used by Bomber Command. During 1943, it started to be superseded as a bomber by the larger four-engined "heavies" such as the Avro Lancaster. The Wellington continued to serve throughout the war in other duties, particularly as an anti-submarine aircraft. It holds the distinction of being the only British bomber to be produced for the duration of the war and of being produced in a greater quantity than any other British-built bomber.