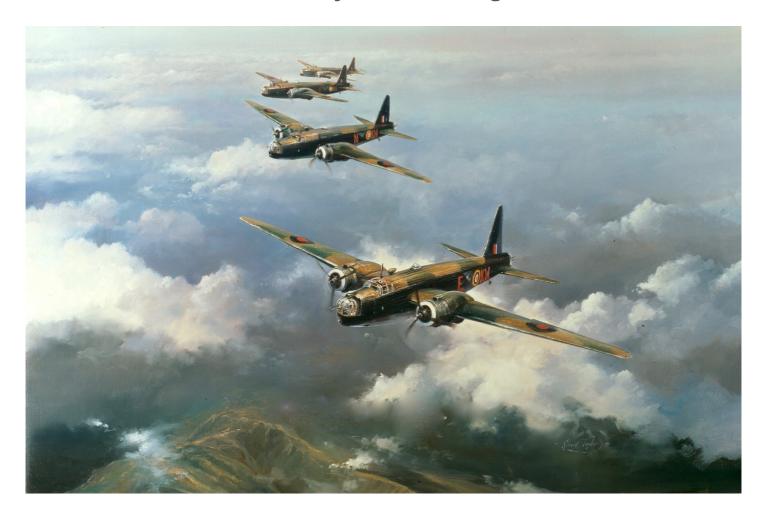

#### 9th March 1943 - Mine Laying Wellington Mk3 BK332 KW-O

|                                       | 1000                                                                       |      |       |      |                                                                                                                                                                                                                                         |             |
|---------------------------------------|----------------------------------------------------------------------------|------|-------|------|-----------------------------------------------------------------------------------------------------------------------------------------------------------------------------------------------------------------------------------------|-------------|
| DATE TYPE & I                         | RAFT CREW                                                                  | Dury | Up    | Down | DETAILS OF SORTE OR FLIGHT                                                                                                                                                                                                              | REFERENCES. |
| March/43. Wellingto<br>(NIGHT) Xe3763 | on III. Sgt. Lemontagne                                                    |      | 1830  | 2350 | This a/o carrying 2x 1,500 lb.mines arrived at gardening                                                                                                                                                                                | A-343       |
|                                       | Sgt- Goule t, J.A.  F/S. Gauthler av.  F/S. Aumond, J.  -(F/S. Sands, R.S. | ArVa |       |      | point on Scharnhorn. Mines were dropped at 7 seconds interval. Both purchases seen to open. Visibility was good with no cloud. A successful trip.                                                                                       |             |
| B.K.332                               |                                                                            |      | 18401 | 0020 | This s/c carrying two mines arrived at gardening area (5,0023'N - 08009'E) at 210k hours, fixing at a height of -                                                                                                                       | 1-344       |
|                                       | F/W. Redding, W. P/O. Gray, H. Egt. Leblanc, J(P/O. Howard, R.             | ķ.   |       | 3393 | 1,000 ft. and at a speed of 180 m.p.h. Visibility was fair, no cloud. Aircraft obtained a pin-point on Scharnhorn and made run up to garden. Mines were dropped at 8 accords interval and 'chutes were seen to open. A successful trip. | 1-217       |