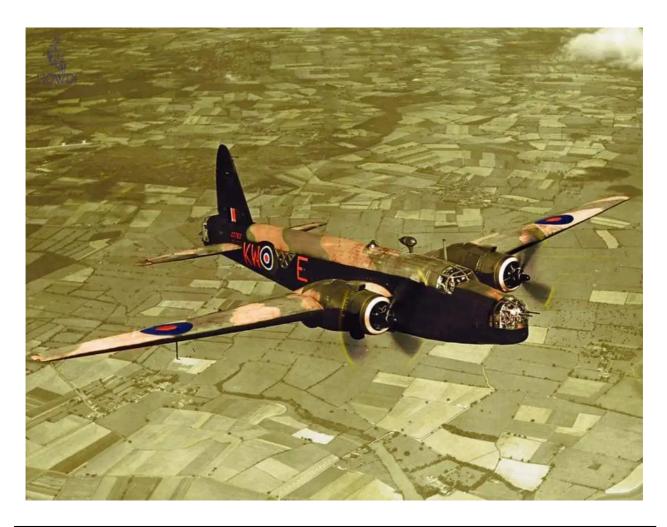

**26th March 1943 - Duisburg** Wellington Mk3 BJ652 KW-W

|                              |                                                       |                                                                                                                             |                      | 5 (R.C.A.  |        | drone SECRET PAGE NO                                                                                                                                                                                                                                                                                                                                                                                                                                                                                                       | 9•         |
|------------------------------|-------------------------------------------------------|-----------------------------------------------------------------------------------------------------------------------------|----------------------|------------|--------|----------------------------------------------------------------------------------------------------------------------------------------------------------------------------------------------------------------------------------------------------------------------------------------------------------------------------------------------------------------------------------------------------------------------------------------------------------------------------------------------------------------------------|------------|
| *0522) Wt 929<br>*1894-9321) | 6-95 60,000 2142 T.S. 706<br>Wt 58551-2343 1024 12145 | Y.S. 700                                                                                                                    | FOR T                | HE MONTH O | March, | 19.43                                                                                                                                                                                                                                                                                                                                                                                                                                                                                                                      | -          |
| DATE                         | AIRCRAFT<br>Type & Number                             | CREW                                                                                                                        | Dory                 | Up         | Down   | DETAILS OF SORTIN OR FLIGHT                                                                                                                                                                                                                                                                                                                                                                                                                                                                                                | REPRESCES, |
|                              | Wellington III.                                       | P/S. Jackson,A.H.<br>P/S. Bell, D.A.                                                                                        | Bombing<br>Duisburg. | 1928       | 0010   | This w/c carrying lx4000 lb. bomb arrived over target at 2154-<br>flying at a height of 14,500 ft. Speed: 160 m.p.h. Visibilit                                                                                                                                                                                                                                                                                                                                                                                             | A-)02      |
| NIGHT)                       | B.K.153 -1-                                           | P/S. Best, J.<br>P/S. Ross, J.<br>P/S. Atkinson, P.G.<br>Sgt. Chaput, J.G.                                                  |                      |            |        | poor with 10/10th cloud. Yis above was good. Warget identify<br>by red & green flares of P.F.F. Bembe drouped in comcentration<br>of flares. Result of own or other bombing was not observed.<br>Reavy but imacourate flak observed. Flares poorly comcentrate<br>A/2 returned to base undamaged.                                                                                                                                                                                                                          | 90<br>90   |
| •                            | Wellington X.<br>H.E. 592 *Q* -                       | P/L. Brinton, ReH.<br>Sgt. Montpotit,J.P.)-<br>P/C. Lymburner,J.L.<br>P/C. Lago, J.E.<br>Sgt. Sgri, R.A.<br>Sgt. Gray, B.B. |                      | 1929       | 0004   | This s/c carrying 2x500 lb.bombs, 560x4 lb. and 16x50 lbs. incendiaries, resched target at 2257 hrs. Height: 17,000 fee speed 160 mp.b. Visibility poor with 10/10th clouds, but good above. Parget identified by red green a mile flares. Bombs dropped in concentration of flares. Besults of own boscould not be observed. Saw what appeared to be a large first burning, through cloud. Pilot considered this a poor trip as flares were southered over very wide areas s/c matured safe.                              | A-363      |
| •                            | H.S.486 "T"                                           | P/S. Spooner, C.D.<br>P/O. Leigh, J.E.<br>P/S. MacKay, R.S.<br>P/S. LaDrensey, P.M.<br>Sgt. Blackert, S.G.                  | •                    | 1933       | 2325   | This m'c carried 2x500 lb.bombs, 550xk lb. and 15x30 lb Incends, arrived over target at 2120 hrs. Height 16,000 ft. speed 160 m.p.h. Visibility poor with 16/16km clouds at 5.00 ft. Target identified by red grean flares. Somba dropped concentration of flares. Result of ome bushing could not be one red glow, as of an 5,000 lb. could be seen through clouds 450 lb. incends hung up. Disappointing target wring to 16/16km clouds. AC returned to base undamaged.                                                  | A-364      |
| •                            | Wellington III.<br>Baka539 "S"                        | Sgt. Broussau,J.H.N. Sgt. Morenu, J.H. Sgt. Pontaine, J.L.J. PYO. Hodgetts, D.B.J. Sgt. Marceau, H.B.                       |                      | 1932       | 0015   | This a/c carrying 2x500 lb. bombs, 360x4 lb. and 16x30 lb. incends, arrived over target at 2150 hrs. Height 16.500 ft. Speed 160 mp.B. Visibility poor with 10/10th djouds. Good vis. above cloud. Target identified by red green a red flare Bombs dropped in concentration of flares. Impossible to observants of own or other bombing. Pilot described this trip a disappointing.                                                                                                                                       |            |
|                              | 5.J.652 **.                                           | Sgt. Bujold, P.L. Sgt. Harria, W. F/S. Redding, W.P. E/O. Gray, H. F/S. Sands, R.S.                                         |                      | 1936       | 0024   | This w/c carrying 2x500 lb.bombs, 360x4 lb. and 16x30 lb. incomes, resched target at 2156 hrs. Height 18,000 ft. Egend 150 m.ph. Visibility bed, 10/10th cloud; class and light above. Parget identified by red green 6 yellow flares. Bombs dropped accordingly, Impossible to see result of own bombing orengs glows could be seen below cloud. lat50 lb. homb. 6x50 lb. and 90x4 lb. incends hung up. This was due to electrical feilure in bomb release unit. Not a very successful trip: Aircraft returned undamaged. | p.         |
| •                            | Wellington X.                                         | Sgt. Dingman, R.B.<br>By O. Garland, H.E.<br>Bgt. Griffin, C.A.F.<br>By O. Inwin, T.R.C.<br>Sgt. Guyatt, E.C.               |                      | 1931       | 0046   | This s/c carrying 2x500 lb.bombs, 360x4 lb. and 16x30 lb.<br>incomds, reached target at 2155 hre flying at 14,500 fast.<br>Speed 200 m.p.h. Visibility poor with 10/10th clouds, good<br>vias above; target identified by red a green merkers and box<br>were dropped accordingly. Plares were very scattered. Aircref<br>returned to bess undemaged.                                                                                                                                                                      | A-367      |