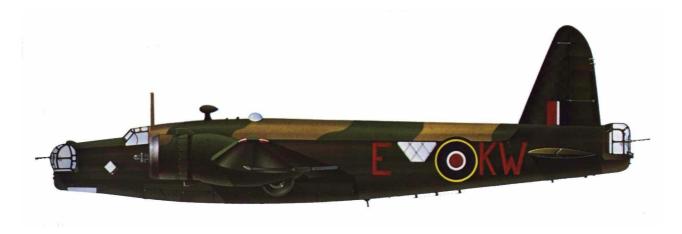

# Pilot Officer Harry Gray

| RAF Dishforth & RCAF 425 Squadron                  | 3  |
|----------------------------------------------------|----|
| The Vickers Wellington                             | 4  |
| Missions                                           | 5  |
| 16th April 1943 Wellington X HE475 (KW-E) Mannheim | 12 |
| Robert Taylor's 'Wellington'                       | 15 |
| X3763                                              | 16 |
| Links                                              | 17 |

In November of 1943, the unit resumed operations from Dishforth following their return to England. In December the squadron was transferred to Tholthorpe where they spent the rest of World War II.

Aircrew of 425 Squadron logged 3,649 sorties in Wellington and Halifax bombers. Lancasters were used for non-operational use at the end of the war to bring the crew home to Canada. The code "KW" designated aircraft operating with this squadron.