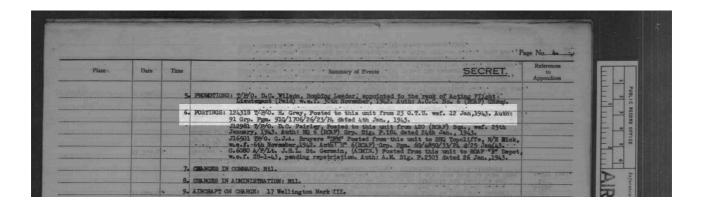

#### **Missions**

Harry was posted from his operational training unit (OTU23) to Dishforth and RCAF 425 Squadron with effect from the 14th January 1943.

#### 4/5th Feb 1943 - Lorient

Wellington Mk3 BK332

K-W

| DATE                  | AIRCRAFT                          | CREW                                       | Dum              | 8    | Time |                                                                                                                                                                                                                                                 |                                                                                                                                                                                                                                                                                                                                                                                                                                                                                                                                                                                                                                                                                                                                                                                                                                                                                                                                                                                                                                                                                                                                                                                                                                                                                                                                                                                                                                                                                                                                                                                                                                                                                                                                                                                                                                                                                                                                                                                                                                                                                                                                |
|-----------------------|-----------------------------------|--------------------------------------------|------------------|------|------|-------------------------------------------------------------------------------------------------------------------------------------------------------------------------------------------------------------------------------------------------|--------------------------------------------------------------------------------------------------------------------------------------------------------------------------------------------------------------------------------------------------------------------------------------------------------------------------------------------------------------------------------------------------------------------------------------------------------------------------------------------------------------------------------------------------------------------------------------------------------------------------------------------------------------------------------------------------------------------------------------------------------------------------------------------------------------------------------------------------------------------------------------------------------------------------------------------------------------------------------------------------------------------------------------------------------------------------------------------------------------------------------------------------------------------------------------------------------------------------------------------------------------------------------------------------------------------------------------------------------------------------------------------------------------------------------------------------------------------------------------------------------------------------------------------------------------------------------------------------------------------------------------------------------------------------------------------------------------------------------------------------------------------------------------------------------------------------------------------------------------------------------------------------------------------------------------------------------------------------------------------------------------------------------------------------------------------------------------------------------------------------------|
| DATE                  | Type & Number                     | CREW                                       | Dury             | UP   | Down | DETAILS OF SORTIE OR FLIGHT                                                                                                                                                                                                                     | REFERENCES.                                                                                                                                                                                                                                                                                                                                                                                                                                                                                                                                                                                                                                                                                                                                                                                                                                                                                                                                                                                                                                                                                                                                                                                                                                                                                                                                                                                                                                                                                                                                                                                                                                                                                                                                                                                                                                                                                                                                                                                                                                                                                                                    |
|                       | Wellington III.<br>B.K. 340 "T" ( | Continued)                                 | Bombing- Hamburg |      |      | BO x 4 lbs incondiaries hung up and were brought back. This                                                                                                                                                                                     |                                                                                                                                                                                                                                                                                                                                                                                                                                                                                                                                                                                                                                                                                                                                                                                                                                                                                                                                                                                                                                                                                                                                                                                                                                                                                                                                                                                                                                                                                                                                                                                                                                                                                                                                                                                                                                                                                                                                                                                                                                                                                                                                |
| (NIGHT)               |                                   |                                            |                  |      |      | sircraft suffered no damage from flak but developed engine<br>trouble as atarboard engine would not run in weak mixtura.<br>The WT also falled, this aircraft landed at RBF Station.                                                            |                                                                                                                                                                                                                                                                                                                                                                                                                                                                                                                                                                                                                                                                                                                                                                                                                                                                                                                                                                                                                                                                                                                                                                                                                                                                                                                                                                                                                                                                                                                                                                                                                                                                                                                                                                                                                                                                                                                                                                                                                                                                                                                                |
|                       | Wellington III.                   |                                            | ļ                |      |      | East-Wretham; at 0018 hours.                                                                                                                                                                                                                    |                                                                                                                                                                                                                                                                                                                                                                                                                                                                                                                                                                                                                                                                                                                                                                                                                                                                                                                                                                                                                                                                                                                                                                                                                                                                                                                                                                                                                                                                                                                                                                                                                                                                                                                                                                                                                                                                                                                                                                                                                                                                                                                                |
| /5 Feb.43.<br>(NICHT) | B.J. 652 "B"                      | Bgt. Rivard, J. J.M.                       | Bombing Lorient. | 1756 | 0013 | This aircraft carrying 780 x 4 1b and 30 x 4 1b "X" Type                                                                                                                                                                                        | A-204                                                                                                                                                                                                                                                                                                                                                                                                                                                                                                                                                                                                                                                                                                                                                                                                                                                                                                                                                                                                                                                                                                                                                                                                                                                                                                                                                                                                                                                                                                                                                                                                                                                                                                                                                                                                                                                                                                                                                                                                                                                                                                                          |
|                       | -1                                | F/S. Junker, J.N.<br>F/S. R.H. Logan.      |                  |      |      | incendiaries arrived on the target at 2028 hrs, flying at 14,500 feet and at a speed of 150 miles an hour. Visibility                                                                                                                           |                                                                                                                                                                                                                                                                                                                                                                                                                                                                                                                                                                                                                                                                                                                                                                                                                                                                                                                                                                                                                                                                                                                                                                                                                                                                                                                                                                                                                                                                                                                                                                                                                                                                                                                                                                                                                                                                                                                                                                                                                                                                                                                                |
|                       |                                   | Sgt. Douglass, H.H.<br>Sgt. Payette, B.    |                  |      | 1    | was fair with no cloud. A slight haze could also be seen. A "Gee" fix was obtained than a clear pin-point was obtained of                                                                                                                       | 2                                                                                                                                                                                                                                                                                                                                                                                                                                                                                                                                                                                                                                                                                                                                                                                                                                                                                                                                                                                                                                                                                                                                                                                                                                                                                                                                                                                                                                                                                                                                                                                                                                                                                                                                                                                                                                                                                                                                                                                                                                                                                                                              |
|                       |                                   | Bgt. Boileau, P.R.                         |                  |      | -    | the river. Rombs were seen to evalude on the terrest after the                                                                                                                                                                                  | -                                                                                                                                                                                                                                                                                                                                                                                                                                                                                                                                                                                                                                                                                                                                                                                                                                                                                                                                                                                                                                                                                                                                                                                                                                                                                                                                                                                                                                                                                                                                                                                                                                                                                                                                                                                                                                                                                                                                                                                                                                                                                                                              |
|                       |                                   |                                            |                  |      | -    | latter had been seen in the bomb sight, Heavy and concentrate flak in co-operation with searchlights was experienced over                                                                                                                       | he                                                                                                                                                                                                                                                                                                                                                                                                                                                                                                                                                                                                                                                                                                                                                                                                                                                                                                                                                                                                                                                                                                                                                                                                                                                                                                                                                                                                                                                                                                                                                                                                                                                                                                                                                                                                                                                                                                                                                                                                                                                                                                                             |
|                       |                                   |                                            |                  |      |      | target. No enemy aircraft were seen during the raid. As this                                                                                                                                                                                    | Control of the Contro |
|                       |                                   |                                            |                  |      |      | siruraft turned away after bembing, a large patch of fire co<br>be seen in the bombed area. This crow considered this trip at<br>being very aucoceasul and returned to base landing at 0015 in                                                  |                                                                                                                                                                                                                                                                                                                                                                                                                                                                                                                                                                                                                                                                                                                                                                                                                                                                                                                                                                                                                                                                                                                                                                                                                                                                                                                                                                                                                                                                                                                                                                                                                                                                                                                                                                                                                                                                                                                                                                                                                                                                                                                                |
|                       |                                   |                                            |                  |      |      |                                                                                                                                                                                                                                                 | CONTRACTOR OF THE PARTY OF THE  |
|                       | B.K.332 "0"                       | W/O. Marcotte, J.H.<br>P/S. Spackman, W.R. |                  | 1756 | 0022 | This siroraft carrying 780 x 4 1b and 30 x 4 1b. "X" Type innendiaries, srrived over the target flying at 15,000 feet                                                                                                                           | A-205                                                                                                                                                                                                                                                                                                                                                                                                                                                                                                                                                                                                                                                                                                                                                                                                                                                                                                                                                                                                                                                                                                                                                                                                                                                                                                                                                                                                                                                                                                                                                                                                                                                                                                                                                                                                                                                                                                                                                                                                                                                                                                                          |
|                       |                                   | E/S. Young, W.J.<br>Bgt. Hobsen, J.W.      |                  |      |      | at 2038 hours. Visibility was very good with little or no cla                                                                                                                                                                                   | rud.                                                                                                                                                                                                                                                                                                                                                                                                                                                                                                                                                                                                                                                                                                                                                                                                                                                                                                                                                                                                                                                                                                                                                                                                                                                                                                                                                                                                                                                                                                                                                                                                                                                                                                                                                                                                                                                                                                                                                                                                                                                                                                                           |
|                       |                                   | E/S. McGillivray, R.L.                     |                  |      |      | at 2038 hours. Visibility was very good with little or no old humanous fires were already lit when this a/o reached the target. The target was easily identified as a pin-point was obtained over the river. A "Goe" fix was also obtained. The |                                                                                                                                                                                                                                                                                                                                                                                                                                                                                                                                                                                                                                                                                                                                                                                                                                                                                                                                                                                                                                                                                                                                                                                                                                                                                                                                                                                                                                                                                                                                                                                                                                                                                                                                                                                                                                                                                                                                                                                                                                                                                                                                |
|                       |                                   | E/O. Gray, H.)-                            |                  |      |      | target was seen in the bomb sight and all incendiaries releas                                                                                                                                                                                   | ed                                                                                                                                                                                                                                                                                                                                                                                                                                                                                                                                                                                                                                                                                                                                                                                                                                                                                                                                                                                                                                                                                                                                                                                                                                                                                                                                                                                                                                                                                                                                                                                                                                                                                                                                                                                                                                                                                                                                                                                                                                                                                                                             |
| -                     |                                   |                                            |                  |      | -    | accordingly. Numerous fires were seen both in the port and to<br>areas. Numerous searchlights were seen. Comes were numerous,                                                                                                                   | WELL                                                                                                                                                                                                                                                                                                                                                                                                                                                                                                                                                                                                                                                                                                                                                                                                                                                                                                                                                                                                                                                                                                                                                                                                                                                                                                                                                                                                                                                                                                                                                                                                                                                                                                                                                                                                                                                                                                                                                                                                                                                                                                                           |
|                       |                                   |                                            | 53               |      |      | co-operating with A.A. Guns. Heavy concentrated flak somewhat                                                                                                                                                                                   |                                                                                                                                                                                                                                                                                                                                                                                                                                                                                                                                                                                                                                                                                                                                                                                                                                                                                                                                                                                                                                                                                                                                                                                                                                                                                                                                                                                                                                                                                                                                                                                                                                                                                                                                                                                                                                                                                                                                                                                                                                                                                                                                |
|                       |                                   |                                            |                  |      |      | accurate was experienced but no damage was experienced by the<br>aircraft which returned base, landing at 0022 hours.                                                                                                                           | 3                                                                                                                                                                                                                                                                                                                                                                                                                                                                                                                                                                                                                                                                                                                                                                                                                                                                                                                                                                                                                                                                                                                                                                                                                                                                                                                                                                                                                                                                                                                                                                                                                                                                                                                                                                                                                                                                                                                                                                                                                                                                                                                              |
|                       | 8. J. 664 "Q"                     | F/L. R.H. Brinton.                         | _ "              | 1759 | 0026 | This aircraft carrying 780 x 4 lb. and 30 x 4 lb "X" Type                                                                                                                                                                                       | A-206                                                                                                                                                                                                                                                                                                                                                                                                                                                                                                                                                                                                                                                                                                                                                                                                                                                                                                                                                                                                                                                                                                                                                                                                                                                                                                                                                                                                                                                                                                                                                                                                                                                                                                                                                                                                                                                                                                                                                                                                                                                                                                                          |
|                       |                                   | P/O. J.L. Lymburner.<br>Egt. Earl. R.A.    |                  |      |      | incendiary bombs, arrived over the target at 2039 hrs flying at 8,500 feet, visibility was very good with little or no cle                                                                                                                      | ud.                                                                                                                                                                                                                                                                                                                                                                                                                                                                                                                                                                                                                                                                                                                                                                                                                                                                                                                                                                                                                                                                                                                                                                                                                                                                                                                                                                                                                                                                                                                                                                                                                                                                                                                                                                                                                                                                                                                                                                                                                                                                                                                            |
|                       |                                   | Sgt. Lago, J.E.                            |                  |      |      | A visual pin-point was easily obtained as the port in the riv                                                                                                                                                                                   |                                                                                                                                                                                                                                                                                                                                                                                                                                                                                                                                                                                                                                                                                                                                                                                                                                                                                                                                                                                                                                                                                                                                                                                                                                                                                                                                                                                                                                                                                                                                                                                                                                                                                                                                                                                                                                                                                                                                                                                                                                                                                                                                |
|                       | -(                                | Sgt. Brown, W.D.<br>Sgt. Bitten, F.C.)-    |                  |      | 1    | Balls of siming point was identified. The target was seen in the bomb sight and all bombs were seen to burst in the dock                                                                                                                        |                                                                                                                                                                                                                                                                                                                                                                                                                                                                                                                                                                                                                                                                                                                                                                                                                                                                                                                                                                                                                                                                                                                                                                                                                                                                                                                                                                                                                                                                                                                                                                                                                                                                                                                                                                                                                                                                                                                                                                                                                                                                                                                                |
|                       |                                   |                                            |                  |      |      | area. Heavy and fairly accurate Tlak was experienced. Numeron hearchlights were also seen. The latter were coned and flak                                                                                                                       | å                                                                                                                                                                                                                                                                                                                                                                                                                                                                                                                                                                                                                                                                                                                                                                                                                                                                                                                                                                                                                                                                                                                                                                                                                                                                                                                                                                                                                                                                                                                                                                                                                                                                                                                                                                                                                                                                                                                                                                                                                                                                                                                              |
| -                     |                                   |                                            |                  |      | -    | searchlights were also seen. The latter were comed and flat was being fired in the cones. This crew considered their trip as very successful, although uneventful. This sirversft                                                               |                                                                                                                                                                                                                                                                                                                                                                                                                                                                                                                                                                                                                                                                                                                                                                                                                                                                                                                                                                                                                                                                                                                                                                                                                                                                                                                                                                                                                                                                                                                                                                                                                                                                                                                                                                                                                                                                                                                                                                                                                                                                                                                                |
|                       |                                   |                                            | - 14             |      |      | as very successful, sithough uneventum. This sircraft suffered no damage and landed at base at 0026 hours.                                                                                                                                      |                                                                                                                                                                                                                                                                                                                                                                                                                                                                                                                                                                                                                                                                                                                                                                                                                                                                                                                                                                                                                                                                                                                                                                                                                                                                                                                                                                                                                                                                                                                                                                                                                                                                                                                                                                                                                                                                                                                                                                                                                                                                                                                                |